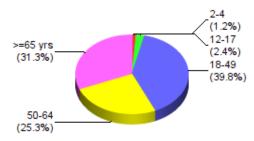

York College of CUNY (Acct #7591)

Schapiro, Devora is logged in. Log Out

| CASE LOG TOTALS                             |                         |                                                             |                            |            | Ð                             | Go To Main Men       |
|---------------------------------------------|-------------------------|-------------------------------------------------------------|----------------------------|------------|-------------------------------|----------------------|
|                                             |                         | OPTI                                                        | ONAL FILTERS               |            |                               |                      |
|                                             | Date Range:             | From 3/8/2021                                               | To 4/2/2021                | <b>•</b> C | lear Filters                  |                      |
|                                             | Period:                 | All ▼                                                       |                            |            |                               |                      |
|                                             | Rotation:               | All                                                         |                            | ▼          |                               |                      |
|                                             | Clinical Site:          | All                                                         |                            | ▼          |                               |                      |
|                                             | Preceptor:              | All                                                         | ▼                          |            |                               |                      |
|                                             | Item Filter #1:         | None                                                        |                            |            | ▼                             |                      |
|                                             | Item Filter #2:         | None                                                        |                            |            | ▼                             |                      |
| Click $\P$ for a list of cases where        | that category was marke | d.                                                          |                            |            |                               |                      |
| Total                                       | Cases Entered: 83       |                                                             |                            |            |                               |                      |
|                                             |                         |                                                             |                            |            |                               |                      |
|                                             | nique Patients: 83      |                                                             |                            |            |                               |                      |
|                                             | ys with Cases: 11       |                                                             |                            |            |                               |                      |
| Total                                       | Patient Hours: 33.      | 8 (+ 0.0 Total C                                            | consult Hours = $\sim$ 33. | 8 Hours)   |                               |                      |
| Average Case Load                           | per Case Day: 7         |                                                             |                            |            |                               |                      |
| Average Time Spent                          | with Patients: 24       | minutes                                                     |                            |            |                               |                      |
|                                             | Rural Visits: 0 p       | atients 🔍                                                   |                            |            |                               |                      |
| Underserved Are                             | ea/Population: 0 p      | atients 🔍                                                   |                            |            |                               |                      |
| Surgical                                    | — :                     | Pre-op: 0 patient<br>Intra-op: 0 patie<br>Post-op: 0 patier | s 🔍<br>nts 🔍               | 5 🔍        |                               |                      |
| Grou                                        | up Encounters: 0 s      | -                                                           |                            |            |                               |                      |
| CLINICAL SETTING                            | -                       |                                                             |                            |            |                               |                      |
|                                             | atient: 0 🔍             |                                                             |                            |            |                               |                      |
| Emergency Room                              | /Dept: 83 🔍             |                                                             |                            |            |                               |                      |
|                                             | atient: 0 🔍             |                                                             |                            |            |                               |                      |
| Long-Tern                                   |                         |                                                             |                            |            |                               |                      |
|                                             | <b>Other:</b> 0 🔍       |                                                             |                            |            |                               |                      |
|                                             |                         |                                                             |                            |            |                               |                      |
|                                             |                         |                                                             |                            |            |                               |                      |
|                                             |                         |                                                             |                            |            |                               |                      |
| CLINICAL EXPERI<br>(based on rotatior       |                         |                                                             |                            |            |                               |                      |
| Emergency Me                                |                         |                                                             |                            |            |                               |                      |
|                                             |                         |                                                             |                            |            |                               |                      |
|                                             |                         |                                                             |                            |            |                               |                      |
|                                             |                         |                                                             |                            |            |                               |                      |
|                                             |                         |                                                             |                            |            |                               |                      |
|                                             |                         |                                                             |                            |            |                               |                      |
|                                             |                         |                                                             |                            |            | Covietvie                     |                      |
| <u>AGE</u> <u>Ct</u><br><b>&lt;2 yrs:</b> 0 | <u>Hrs</u><br>0.0 🔍     |                                                             |                            |            | <u>Geriatric</u><br>Breakdown | <u>Ct</u> <u>Hrs</u> |
| <b>2-4 yrs:</b> 1                           | 0.2 🔍                   |                                                             |                            |            | 65-74 yrs:                    | 12 5.1               |
| <b>5-11 yrs:</b> 0                          | 0.0 🔍                   |                                                             |                            |            | 75-84 yrs:                    | 6 1.7 🤇              |
| <b>12-17 yrs:</b> 2                         | 0.8 🤦                   |                                                             |                            |            | 85-89 yrs:                    | 4 1.5                |
| <b>18-49 yrs:</b> 33                        | 13.2 9                  |                                                             |                            |            | >=90 yrs:                     | 4 1.9 🤇              |
| <b>50-64 yrs:</b> 21 >=65 yrs: 26           | 9.5 🔍<br>10.2 🔍         |                                                             |                            |            |                               |                      |
| >=65 yrs: 26<br>Unmarked: 0                 | 0.0 <                   |                                                             |                            |            |                               |                      |