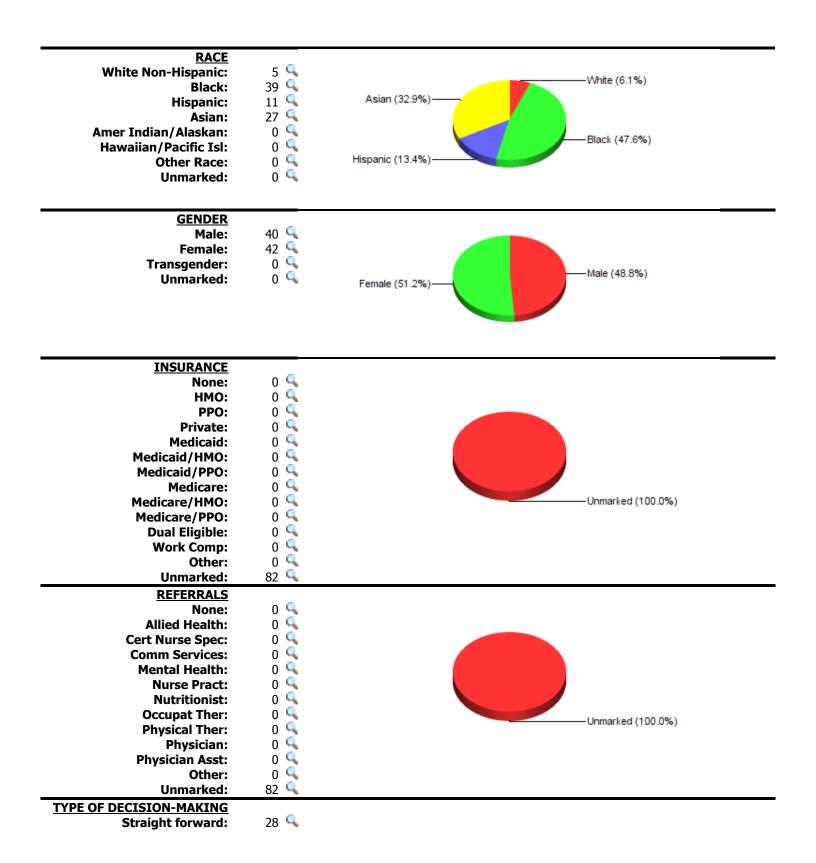

York College of CUNY (Acct #7591)

Schapiro, Devora is logged in. Log Out

| CASE LOG TOTALS                             |                           |                                                                                   |                       |        | 0                             | <u>Go To Main</u> | Menu       |
|---------------------------------------------|---------------------------|-----------------------------------------------------------------------------------|-----------------------|--------|-------------------------------|-------------------|------------|
|                                             |                           |                                                                                   | ONAL FILTERS          |        |                               |                   |            |
|                                             | Date Range:               | From 5/3/2021                                                                     | To 5/28/2021          | Cle    | ear Filters                   |                   |            |
|                                             | Period:                   | All ▼                                                                             |                       |        |                               |                   |            |
|                                             | Rotation:                 | All                                                                               |                       | ▼      |                               |                   |            |
|                                             | Clinical Site:            | All                                                                               |                       | ▼      |                               |                   |            |
|                                             | Preceptor:                | All                                                                               | ▼                     |        |                               |                   |            |
|                                             | Item Filter #1:           | None                                                                              |                       |        | V                             |                   |            |
|                                             | Item Filter #2:           | None                                                                              |                       |        | V                             |                   |            |
| Click 🔍 for a list of cases where           | that category was marke   | ed.                                                                               |                       |        |                               |                   |            |
| Total                                       | Cases Entered: 82         |                                                                                   |                       |        |                               |                   |            |
| Total U                                     | nique Patients: 78        |                                                                                   |                       |        |                               |                   |            |
|                                             | ys with Cases: 16         |                                                                                   |                       |        |                               |                   |            |
|                                             |                           | $3(\pm 0.0 \text{ Total } C)$                                                     | onsult Hours = ~45.3  | Hours) |                               |                   |            |
| Average Case Load                           |                           |                                                                                   |                       | nours) |                               |                   |            |
| Average Time Spent                          | with Patients: 33         | minutes                                                                           |                       |        |                               |                   |            |
|                                             | <b>Rural Visits:</b> 0 p  |                                                                                   |                       |        |                               |                   |            |
| Underserved Ar                              | ea/Population: 0 p        | -                                                                                 |                       |        |                               |                   |            |
|                                             | I Management: Co<br>      | mplete: 0 patient<br>Pre-op: 0 patient<br>Intra-op: 0 patien<br>Post-op: 0 patien | s 🔍<br>nts 🔍<br>ts 🔍  |        |                               |                   |            |
|                                             | Ор                        | erating Room exp                                                                  | periences: 0 patients | 4      |                               |                   |            |
| Grou                                        | up Encounters: 0 s        | essions 🔍                                                                         |                       |        |                               |                   |            |
| <b>CLINICAL SETTING</b>                     | TYPES                     | -                                                                                 |                       |        |                               |                   |            |
|                                             | atient: 0 🍳               |                                                                                   |                       |        |                               |                   |            |
| Emergency Room                              | /Dept: 0 9                |                                                                                   |                       |        |                               |                   |            |
|                                             | atient: 82<br>n Care: 0   |                                                                                   |                       |        |                               |                   |            |
| Long-Tern                                   | n Care: 0 s<br>Other: 0 s |                                                                                   |                       |        |                               |                   |            |
|                                             |                           | 1                                                                                 |                       |        |                               |                   |            |
|                                             |                           |                                                                                   |                       |        | —IP (100.0%)                  |                   |            |
|                                             |                           |                                                                                   |                       |        |                               |                   |            |
| CLINICAL EXPERI                             |                           | -                                                                                 |                       |        |                               |                   |            |
| (based on rotation                          |                           |                                                                                   |                       |        |                               |                   |            |
|                                             | iatrics: 82 🔍             |                                                                                   |                       |        |                               |                   |            |
|                                             |                           |                                                                                   |                       |        |                               |                   |            |
|                                             |                           |                                                                                   |                       |        |                               |                   |            |
|                                             |                           |                                                                                   |                       |        |                               |                   |            |
|                                             |                           |                                                                                   |                       |        | -GERI (100.0%)                |                   |            |
|                                             |                           |                                                                                   |                       |        |                               |                   |            |
|                                             |                           |                                                                                   |                       |        |                               |                   |            |
| <u>AGE</u> <u>Ct</u><br><b>&lt;2 yrs:</b> 0 | <u>Hrs</u><br>0.0 🔍       |                                                                                   |                       |        | <u>Geriatric</u><br>Breakdown | <u>Ct</u>         | <u>Hrs</u> |
| <b>2-4 yrs:</b> 0                           | 0.0 <                     |                                                                                   |                       |        | 65-74 yrs:                    | <u>16</u>         | 8.5 9      |
| <b>5-11 yrs:</b> 0                          | 0.0 🔍                     |                                                                                   |                       |        | 75-84 yrs:                    | 9                 | 5.8 🔍      |
| <b>12-17 yrs:</b> 0                         | 0.0 🔦                     |                                                                                   |                       |        | 85-89 yrs:                    | 7                 | 4.4 🔦      |
| <b>18-49 yrs:</b> 25                        | 13.5 🦠                    |                                                                                   |                       |        | >=90 yrs:                     | 0                 | 0.0 🔍      |
| <b>50-64 yrs:</b> 25                        | 13.0<br>18.8<br>          |                                                                                   |                       |        |                               |                   |            |
| >=65 yrs: 32<br>Unmarked: 0                 | 0.0 <                     |                                                                                   |                       |        |                               |                   |            |