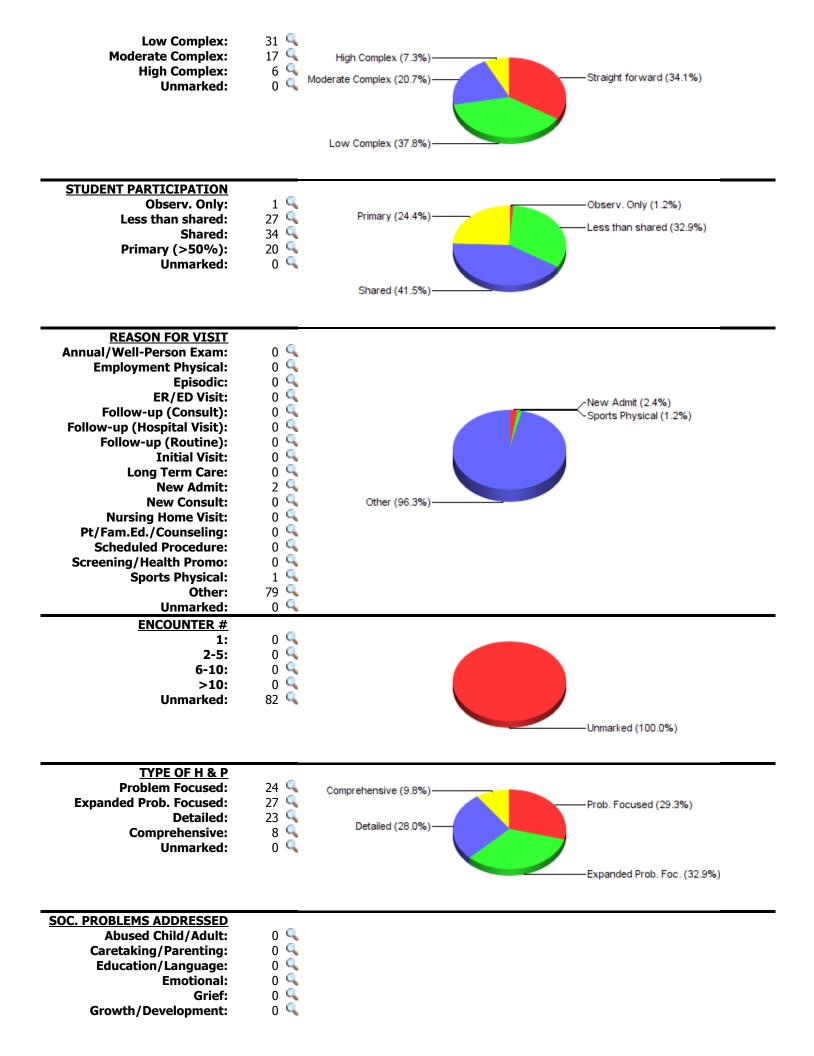

York College of CUNY (Acct #7591)

Schapiro, Devora is logged in. Log Out

| CASE LOG TOTALS                             |                           |                                                                                   |                       |        | 0                             | <u>Go To Main</u> | Menu       |
|---------------------------------------------|---------------------------|-----------------------------------------------------------------------------------|-----------------------|--------|-------------------------------|-------------------|------------|
|                                             |                           |                                                                                   | ONAL FILTERS          |        |                               |                   |            |
|                                             | Date Range:               | From 5/3/2021                                                                     | To 5/28/2021          | Cle    | ear Filters                   |                   |            |
|                                             | Period:                   | All ▼                                                                             |                       |        |                               |                   |            |
|                                             | Rotation:                 | All                                                                               |                       | ▼      |                               |                   |            |
|                                             | Clinical Site:            | All                                                                               |                       | ▼      |                               |                   |            |
|                                             | Preceptor:                | All                                                                               | ▼                     |        |                               |                   |            |
|                                             | Item Filter #1:           | None                                                                              |                       |        | V                             |                   |            |
|                                             | Item Filter #2:           | None                                                                              |                       |        | V                             |                   |            |
| Click 🔍 for a list of cases where           | that category was marke   | ed.                                                                               |                       |        |                               |                   |            |
| Total                                       | Cases Entered: 82         |                                                                                   |                       |        |                               |                   |            |
| Total U                                     | nique Patients: 78        |                                                                                   |                       |        |                               |                   |            |
|                                             | ys with Cases: 16         |                                                                                   |                       |        |                               |                   |            |
|                                             |                           | $3(\pm 0.0 \text{ Total } C)$                                                     | onsult Hours = ~45.3  | Hours) |                               |                   |            |
| Average Case Load                           |                           |                                                                                   |                       | nours) |                               |                   |            |
| Average Time Spent                          | with Patients: 33         | minutes                                                                           |                       |        |                               |                   |            |
|                                             | <b>Rural Visits:</b> 0 p  |                                                                                   |                       |        |                               |                   |            |
| Underserved Ar                              | ea/Population: 0 p        | -                                                                                 |                       |        |                               |                   |            |
|                                             | I Management: Co<br>      | mplete: 0 patient<br>Pre-op: 0 patient<br>Intra-op: 0 patien<br>Post-op: 0 patien | s 🔍<br>nts 🔍<br>ts 🔍  |        |                               |                   |            |
|                                             | Ор                        | erating Room exp                                                                  | periences: 0 patients | 4      |                               |                   |            |
| Grou                                        | up Encounters: 0 s        | essions 🔍                                                                         |                       |        |                               |                   |            |
| <b>CLINICAL SETTING</b>                     | TYPES                     | -                                                                                 |                       |        |                               |                   |            |
|                                             | atient: 0 🍳               |                                                                                   |                       |        |                               |                   |            |
| Emergency Room                              | /Dept: 0 9                |                                                                                   |                       |        |                               |                   |            |
|                                             | atient: 82<br>n Care: 0   |                                                                                   |                       |        |                               |                   |            |
| Long-Tern                                   | n Care: 0 s<br>Other: 0 s |                                                                                   |                       |        |                               |                   |            |
|                                             |                           | 1                                                                                 |                       |        |                               |                   |            |
|                                             |                           |                                                                                   |                       |        | —IP (100.0%)                  |                   |            |
|                                             |                           |                                                                                   |                       |        |                               |                   |            |
| CLINICAL EXPERI                             |                           | -                                                                                 |                       |        |                               |                   |            |
| (based on rotation                          |                           |                                                                                   |                       |        |                               |                   |            |
|                                             | iatrics: 82 🔍             |                                                                                   |                       |        |                               |                   |            |
|                                             |                           |                                                                                   |                       |        |                               |                   |            |
|                                             |                           |                                                                                   |                       |        |                               |                   |            |
|                                             |                           |                                                                                   |                       |        |                               |                   |            |
|                                             |                           |                                                                                   |                       |        | -GERI (100.0%)                |                   |            |
|                                             |                           |                                                                                   |                       |        |                               |                   |            |
|                                             |                           |                                                                                   |                       |        |                               |                   |            |
| <u>AGE</u> <u>Ct</u><br><b>&lt;2 yrs:</b> 0 | <u>Hrs</u><br>0.0 🔍       |                                                                                   |                       |        | <u>Geriatric</u><br>Breakdown | <u>Ct</u>         | <u>Hrs</u> |
| <b>2-4 yrs:</b> 0                           | 0.0 <                     |                                                                                   |                       |        | 65-74 yrs:                    | <u>16</u>         | 8.5 9      |
| <b>5-11 yrs:</b> 0                          | 0.0 🔍                     |                                                                                   |                       |        | 75-84 yrs:                    | 9                 | 5.8 🔍      |
| <b>12-17 yrs:</b> 0                         | 0.0 🔦                     |                                                                                   |                       |        | 85-89 yrs:                    | 7                 | 4.4 🔦      |
| <b>18-49 yrs:</b> 25                        | 13.5 🦠                    |                                                                                   |                       |        | >=90 yrs:                     | 0                 | 0.0 🔍      |
| <b>50-64 yrs:</b> 25                        | 13.0<br>18.8<br>          |                                                                                   |                       |        |                               |                   |            |
| >=65 yrs: 32<br>Unmarked: 0                 | 0.0 <                     |                                                                                   |                       |        |                               |                   |            |

| 0<br>0<br>0<br>0<br>0<br>1 Abused Child<br>0<br>1 Caretaking/Pa<br>0<br>1 Education/La<br>0<br>1 Emotional<br>0<br>1 Grief<br>0<br>1 Growth/Deve<br>0<br>1 Housing/Resi<br>0<br>1 Income/Econ<br>0<br>1 Interpersonal<br>0<br>1 Interpersonal<br>1 Interpersona | arenting<br>nguage<br>elopment<br>idence<br>omic<br>I Relations<br>mmunity Help<br>hild/Adult<br>rcise<br>I of Life<br>rgiene<br>on |
|-------------------------------------------------------------------------------------------------------------------------------------------------------------------------------------------------------------------------------------------------------------------------------------------------------------------------------------------------------------------------------------------------------------------------------------------------------------------------------------------------------------------------------------------------------------------------------------------------------------------------------------------------------------------------------------------------------------------------------------------------------------------------------------------------------------------------------------------------------------------------------------------------------------------------------------------------------------------------------------------------------------------------------------------------------------------------------------------------------------------------------------------------------------------------------------------------------------------------------------------------------------------------------------------------------------------------------------------------------------------------------------------------------------------------------------------------------------------------------------------------------------------------------------------------------------------------------------------------------------------------------------------------------------------------------------------------------------------------------------------------------------------------------------------------------------------------------------------------------------------------------------------------------------------------------------------------------------------------------------------------------------------------------------------------------------------------------------------------------------------------------------------------------------------------------------------------------------------------------------------------------------------------------------------------------------------------------------------------------------------------------------------------------------------------|-------------------------------------------------------------------------------------------------------------------------------------|
|-------------------------------------------------------------------------------------------------------------------------------------------------------------------------------------------------------------------------------------------------------------------------------------------------------------------------------------------------------------------------------------------------------------------------------------------------------------------------------------------------------------------------------------------------------------------------------------------------------------------------------------------------------------------------------------------------------------------------------------------------------------------------------------------------------------------------------------------------------------------------------------------------------------------------------------------------------------------------------------------------------------------------------------------------------------------------------------------------------------------------------------------------------------------------------------------------------------------------------------------------------------------------------------------------------------------------------------------------------------------------------------------------------------------------------------------------------------------------------------------------------------------------------------------------------------------------------------------------------------------------------------------------------------------------------------------------------------------------------------------------------------------------------------------------------------------------------------------------------------------------------------------------------------------------------------------------------------------------------------------------------------------------------------------------------------------------------------------------------------------------------------------------------------------------------------------------------------------------------------------------------------------------------------------------------------------------------------------------------------------------------------------------------------------------|-------------------------------------------------------------------------------------------------------------------------------------|