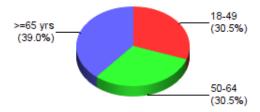

York College of CUNY (Acct #7591)

Schapiro, Devora is logged in. Log Out

| CASE LOG TOTALS                             |                           |                                                                                   |                       |        | 0                             | <u>Go To Main</u> | Menu       |
|---------------------------------------------|---------------------------|-----------------------------------------------------------------------------------|-----------------------|--------|-------------------------------|-------------------|------------|
|                                             |                           |                                                                                   | ONAL FILTERS          |        |                               |                   |            |
|                                             | Date Range:               | From 5/3/2021                                                                     | To 5/28/2021          | Cle    | ear Filters                   |                   |            |
|                                             | Period:                   | All ▼                                                                             |                       |        |                               |                   |            |
|                                             | Rotation:                 | All                                                                               |                       | ▼      |                               |                   |            |
|                                             | Clinical Site:            | All                                                                               |                       | ▼      |                               |                   |            |
|                                             | Preceptor:                | All                                                                               | ▼                     |        |                               |                   |            |
|                                             | Item Filter #1:           | None                                                                              |                       |        | V                             |                   |            |
|                                             | Item Filter #2:           | None                                                                              |                       |        | V                             |                   |            |
| Click 🔍 for a list of cases where           | that category was marke   | ed.                                                                               |                       |        |                               |                   |            |
| Total                                       | Cases Entered: 82         |                                                                                   |                       |        |                               |                   |            |
| Total U                                     | nique Patients: 78        |                                                                                   |                       |        |                               |                   |            |
|                                             | ys with Cases: 16         |                                                                                   |                       |        |                               |                   |            |
|                                             |                           | $3(\pm 0.0 \text{ Total } C)$                                                     | onsult Hours = ~45.3  | Hours) |                               |                   |            |
| Average Case Load                           |                           |                                                                                   |                       | nours) |                               |                   |            |
| Average Time Spent                          | with Patients: 33         | minutes                                                                           |                       |        |                               |                   |            |
|                                             | <b>Rural Visits:</b> 0 p  |                                                                                   |                       |        |                               |                   |            |
| Underserved Ar                              | ea/Population: 0 p        | -                                                                                 |                       |        |                               |                   |            |
|                                             | I Management: Co<br>      | mplete: 0 patient<br>Pre-op: 0 patient<br>Intra-op: 0 patien<br>Post-op: 0 patien | s 🔍<br>nts 🔍<br>ts 🔍  |        |                               |                   |            |
|                                             | Ор                        | erating Room exp                                                                  | periences: 0 patients | 4      |                               |                   |            |
| Grou                                        | up Encounters: 0 s        | essions 🔍                                                                         |                       |        |                               |                   |            |
| <b>CLINICAL SETTING</b>                     | TYPES                     | -                                                                                 |                       |        |                               |                   |            |
|                                             | atient: 0 🍳               |                                                                                   |                       |        |                               |                   |            |
| Emergency Room                              | /Dept: 0 9                |                                                                                   |                       |        |                               |                   |            |
|                                             | atient: 82<br>n Care: 0   |                                                                                   |                       |        |                               |                   |            |
| Long-Tern                                   | n Care: 0 s<br>Other: 0 s |                                                                                   |                       |        |                               |                   |            |
|                                             |                           | 1                                                                                 |                       |        |                               |                   |            |
|                                             |                           |                                                                                   |                       |        | —IP (100.0%)                  |                   |            |
|                                             |                           |                                                                                   |                       |        |                               |                   |            |
| CLINICAL EXPERI                             |                           | -                                                                                 |                       |        |                               |                   |            |
| (based on rotation                          |                           |                                                                                   |                       |        |                               |                   |            |
|                                             | iatrics: 82 🔍             |                                                                                   |                       |        |                               |                   |            |
|                                             |                           |                                                                                   |                       |        |                               |                   |            |
|                                             |                           |                                                                                   |                       |        |                               |                   |            |
|                                             |                           |                                                                                   |                       |        |                               |                   |            |
|                                             |                           |                                                                                   |                       |        | -GERI (100.0%)                |                   |            |
|                                             |                           |                                                                                   |                       |        |                               |                   |            |
|                                             |                           |                                                                                   |                       |        |                               |                   |            |
| <u>AGE</u> <u>Ct</u><br><b>&lt;2 yrs:</b> 0 | <u>Hrs</u><br>0.0 🔍       |                                                                                   |                       |        | <u>Geriatric</u><br>Breakdown | <u>Ct</u>         | <u>Hrs</u> |
| <b>2-4 yrs:</b> 0                           | 0.0 <                     |                                                                                   |                       |        | 65-74 yrs:                    | <u>16</u>         | 8.5 9      |
| <b>5-11 yrs:</b> 0                          | 0.0 🔍                     |                                                                                   |                       |        | 75-84 yrs:                    | 9                 | 5.8 🔍      |
| <b>12-17 yrs:</b> 0                         | 0.0 🔦                     |                                                                                   |                       |        | 85-89 yrs:                    | 7                 | 4.4 🔦      |
| <b>18-49 yrs:</b> 25                        | 13.5 🦠                    |                                                                                   |                       |        | >=90 yrs:                     | 0                 | 0.0 🔍      |
| <b>50-64 yrs:</b> 25                        | 13.0<br>18.8<br>          |                                                                                   |                       |        |                               |                   |            |
| >=65 yrs: 32<br>Unmarked: 0                 | 0.0 <                     |                                                                                   |                       |        |                               |                   |            |