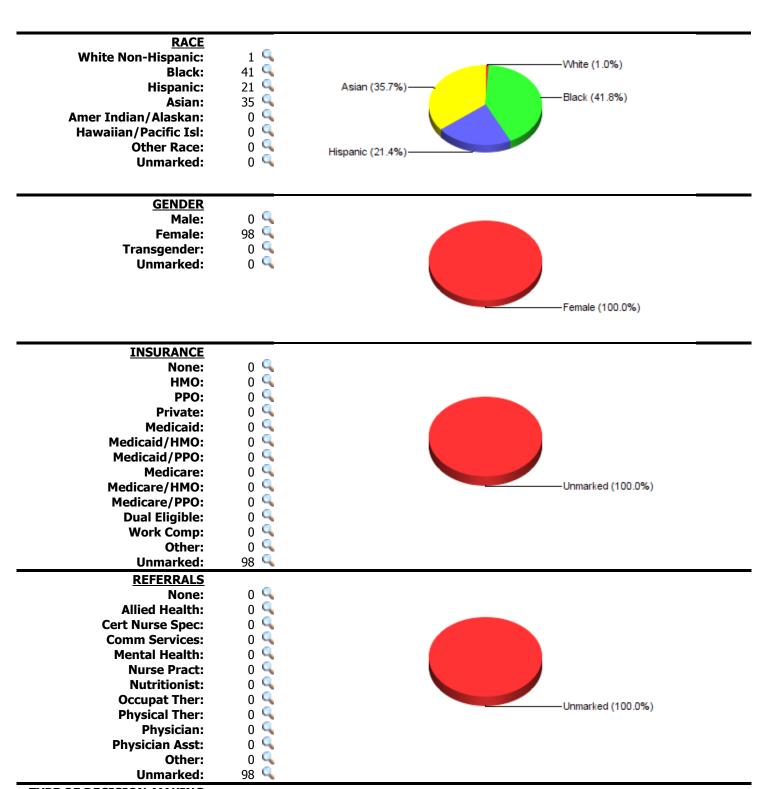

#### **CASE LOG TOTALS**

Go To Main Menu

Click  $\P$  for a list of cases where that category was marked.

**Total Cases Entered: 98 Total Unique Patients: 98 Total Days with Cases: 18** 

**Total Patient Hours:** 49.5 (+ 0.0 Total Consult Hours = ~49.5 Hours)

Average Case Load per Case Day: 5

**Average Time Spent with Patients:** 30 minutes

Rural Visits: 0 patients 9

**Underserved Area/Population:** 0 patients

Surgical Management: Complete: 0 patients <a> </a>

— Pre-op: 0 patients 🔍 — Intra-op: 0 patients 🔍 — Post-op: 0 patients 🔍

Operating Room experiences: 0 patients <a> </a>

**Group Encounters:** 0 sessions

## **CLINICAL SETTING TYPES**

98 🔍 **Outpatient:** 0 9 **Emergency Room/Dept:** 

0 9 Inpatient:

0 9 **Long-Term Care:** 

Llus

0 9 Other:

# **CLINICAL EXPERIENCES**

(based on rotation choices)

98 🔍 **Prenatal/Women's Health:** 

| <u>AGE</u> | <u>Ct</u> | <u>nrs</u> |
|------------|-----------|------------|
| <2 yrs:    | 0         | 0.0 🔍      |
| 2-4 yrs:   | 0         | 0.0 🦠      |
| 5-11 yrs:  | 0         | 0.0 🦠      |
| 12-17 yrs: | 0         | 0.0 🔍      |
| 18-49 yrs: | 85        | 43.8 🔍     |
| 50-64 yrs: | 13        | 5.8 🔍      |
| >=65 yrs:  | 0         | 0.0 🔍      |
| Unmarked:  | 0         | 0.0 🔍      |
|            |           |            |