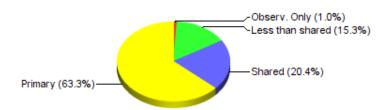

**TYPE OF DECISION-MAKING** 

Straight forward: 94 🔍

4 🔍 **Low Complex:** 0 9 **Moderate Complex:** 0 9 **High Complex:** 0 **Unmarked:** 

1 9 Observ. Only: 15 🔍 Less than shared: **Shared:** 20 🔍

62 🔍 Primary (>50%):