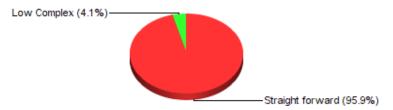

**TYPE OF DECISION-MAKING** 

Straight forward: 94 🔍

4 🔍 **Low Complex:** 0 9 **Moderate Complex:** 0 9 **High Complex:** 0 **Unmarked:** 

1 9 Observ. Only: 15 🔍 Less than shared: **Shared:** 20 🔍

62 🔍 Primary (>50%):