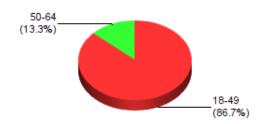

# **CLINICAL EXPERIENCES**

(based on rotation choices)

98 🔍 **Prenatal/Women's Health:** 

| <u>AGE</u> | <u>Ct</u> | <u>nrs</u> |
|------------|-----------|------------|
| <2 yrs:    | 0         | 0.0 🔍      |
| 2-4 yrs:   | 0         | 0.0 🦠      |
| 5-11 yrs:  | 0         | 0.0 🦠      |
| 12-17 yrs: | 0         | 0.0 🔍      |
| 18-49 yrs: | 85        | 43.8 🔍     |
| 50-64 yrs: | 13        | 5.8 🔍      |
| >=65 yrs:  | 0         | 0.0 🔍      |
| Unmarked:  | 0         | 0.0 🔍      |
|            |           |            |