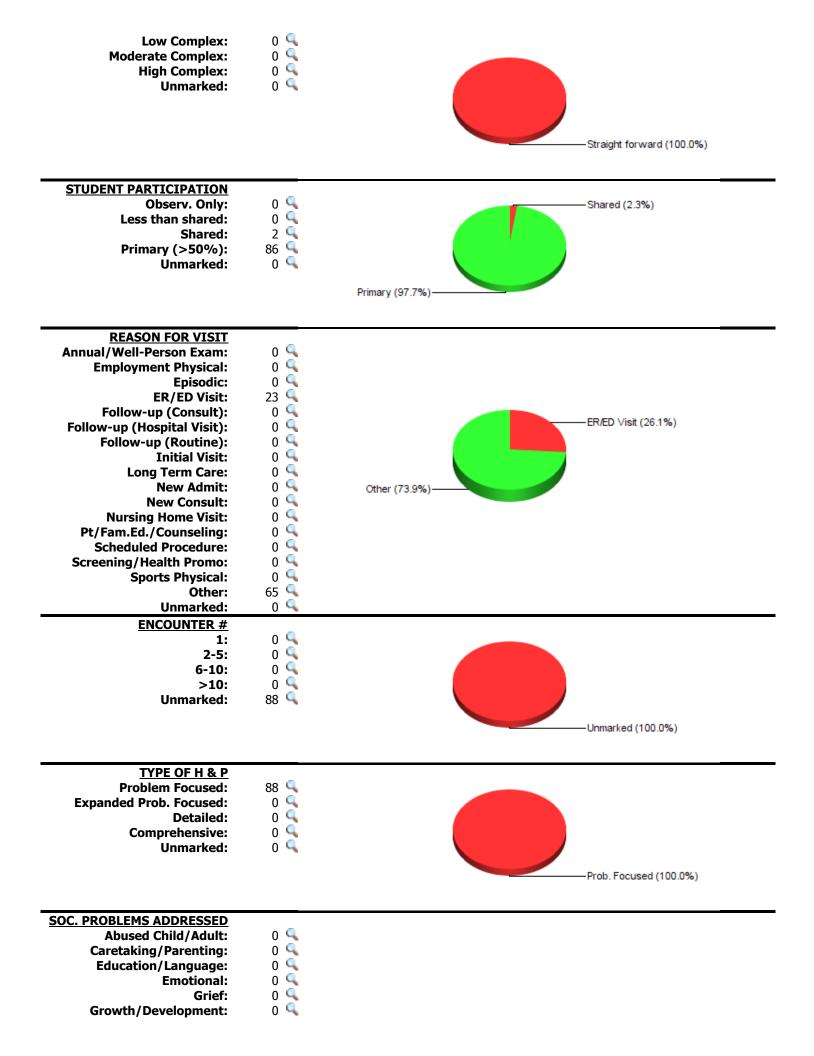

York College of CUNY (Acct #7591)

Schapiro, Devora is logged in. Log Out

| CASE LOG TOTALS                                 |                            |                                                                                                                                                        | Go To Main Menu                               |
|-------------------------------------------------|----------------------------|--------------------------------------------------------------------------------------------------------------------------------------------------------|-----------------------------------------------|
|                                                 |                            | OPTIONAL FILTERS                                                                                                                                       |                                               |
|                                                 | Date Range:                | From 10/4/2021 To 11/5/2021 Clear Filters                                                                                                              |                                               |
|                                                 | Period:                    | All ▼                                                                                                                                                  |                                               |
|                                                 | Rotation:                  | All <b>V</b>                                                                                                                                           |                                               |
|                                                 | Clinical Site:             | All <b>v</b>                                                                                                                                           |                                               |
|                                                 | Preceptor:                 | All 🔻                                                                                                                                                  |                                               |
|                                                 | Item Filter #1:            | None 🔻                                                                                                                                                 |                                               |
|                                                 | Item Filter #2:            | None 🔻                                                                                                                                                 |                                               |
| Click $\overline{\P}$ for a list of cases where | that category was marke    | l.                                                                                                                                                     |                                               |
| Total                                           | Cases Entered: 88          |                                                                                                                                                        |                                               |
| Total U                                         | nique Patients: 88         |                                                                                                                                                        |                                               |
|                                                 | ys with Cases: 15          |                                                                                                                                                        |                                               |
|                                                 |                            |                                                                                                                                                        |                                               |
| Average Case Load                               |                            | 8 (+ 0.0 Total Consult Hours = ~23.8 Hours)                                                                                                            |                                               |
| -                                               |                            | minutoc                                                                                                                                                |                                               |
| Average Time Spent                              |                            |                                                                                                                                                        |                                               |
|                                                 | Rural Visits: 0 p          |                                                                                                                                                        |                                               |
| Underserved Are                                 | ea/Population: 0 p         | atients 🔍                                                                                                                                              |                                               |
|                                                 | <br><br><br>Op             | nplete: 0 patients<br>Pre-op: 0 patients<br>Intra-op: 0 patients<br>Post-op: 0 patients<br>Post-op: 0 patients<br>Prating Room experiences: 0 patients |                                               |
| Grou                                            | u <b>p Encounters:</b> 0 s | essions 🦳                                                                                                                                              |                                               |
| <b>CLINICAL SETTING</b>                         |                            |                                                                                                                                                        |                                               |
|                                                 | atient: 0 9                |                                                                                                                                                        |                                               |
| Emergency Room<br>Inn                           | /Dept: 88 🔍<br>atient: 0 🔍 |                                                                                                                                                        |                                               |
| Long-Tern                                       | _                          |                                                                                                                                                        |                                               |
| 5                                               | <b>Other:</b> 0 🔍          |                                                                                                                                                        |                                               |
|                                                 |                            |                                                                                                                                                        |                                               |
|                                                 |                            | ER/ED (10                                                                                                                                              | 10.0%)                                        |
| CLINICAL EXPERI                                 |                            |                                                                                                                                                        |                                               |
| (based on rotation                              | n choices)                 |                                                                                                                                                        |                                               |
| Psych/Behavioral Me                             | dicine: 88 🔍               |                                                                                                                                                        |                                               |
|                                                 |                            |                                                                                                                                                        |                                               |
|                                                 |                            |                                                                                                                                                        |                                               |
|                                                 |                            |                                                                                                                                                        |                                               |
|                                                 |                            | PSYCH (*                                                                                                                                               | (00.0%)                                       |
|                                                 |                            |                                                                                                                                                        |                                               |
|                                                 | Llue                       |                                                                                                                                                        |                                               |
| <u>AGE</u> <u>Ct</u><br><b>&lt;2 yrs:</b> 0     | <u>Hrs</u><br>0.0 🔍        |                                                                                                                                                        | <u>eriatric</u><br>kdown <u>Ct</u> <u>Hrs</u> |
| <b>2-4 yrs:</b> 0                               | 0.0 <                      |                                                                                                                                                        | <b>74 yrs:</b> 7 1.9 <b></b>                  |
| <b>5-11 yrs:</b> 3                              | 1.0 🔍                      | 75-                                                                                                                                                    | <b>84 yrs:</b> 5 1.3 🔦                        |
| <b>12-17 yrs:</b> 0                             | 0.0 🤦                      |                                                                                                                                                        | <b>89 yrs:</b> 0 0.0 <sup>Q</sup>             |
| <b>18-49 yrs:</b> 56                            | 14.8<br>4.8<br>            | >=                                                                                                                                                     | <b>90 yrs:</b> 0 0.0 🔍                        |
| <b>50-64 yrs:</b> 17<br>> <b>=65 yrs:</b> 12    | 4.8 🛰<br>3.2 🔍             |                                                                                                                                                        |                                               |
| <b>Unmarked:</b> 0                              | 0.0                        |                                                                                                                                                        |                                               |