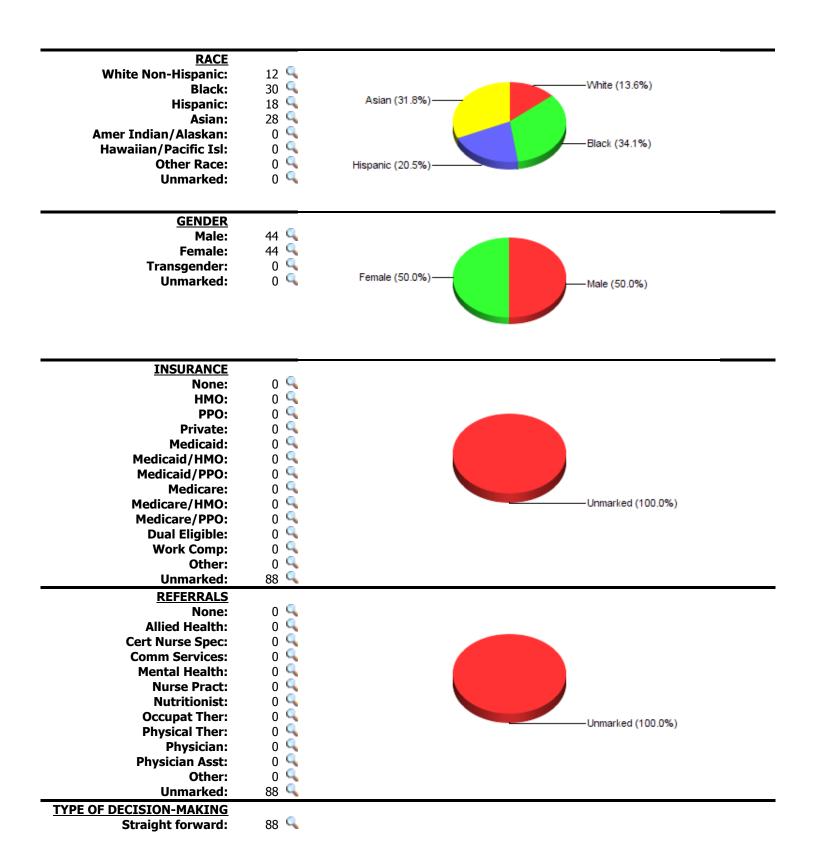

York College of CUNY (Acct #7591)

Schapiro, Devora is logged in. Log Out

| CASE LOG TOTALS                                 |                            |                                                                                                                                                        | Go To Main Menu                               |
|-------------------------------------------------|----------------------------|--------------------------------------------------------------------------------------------------------------------------------------------------------|-----------------------------------------------|
|                                                 |                            | OPTIONAL FILTERS                                                                                                                                       |                                               |
|                                                 | Date Range:                | From 10/4/2021 To 11/5/2021 Clear Filters                                                                                                              |                                               |
|                                                 | Period:                    | All ▼                                                                                                                                                  |                                               |
|                                                 | Rotation:                  | All <b>V</b>                                                                                                                                           |                                               |
|                                                 | Clinical Site:             | All <b>v</b>                                                                                                                                           |                                               |
|                                                 | Preceptor:                 | All 🔻                                                                                                                                                  |                                               |
|                                                 | Item Filter #1:            | None 🔻                                                                                                                                                 |                                               |
|                                                 | Item Filter #2:            | None 🔻                                                                                                                                                 |                                               |
| Click $\overline{\P}$ for a list of cases where | that category was marke    | l.                                                                                                                                                     |                                               |
| Total                                           | Cases Entered: 88          |                                                                                                                                                        |                                               |
| Total U                                         | nique Patients: 88         |                                                                                                                                                        |                                               |
|                                                 | ys with Cases: 15          |                                                                                                                                                        |                                               |
|                                                 |                            |                                                                                                                                                        |                                               |
| Average Case Load                               |                            | 8 (+ 0.0 Total Consult Hours = ~23.8 Hours)                                                                                                            |                                               |
| -                                               |                            | minutoc                                                                                                                                                |                                               |
| Average Time Spent                              |                            |                                                                                                                                                        |                                               |
|                                                 | Rural Visits: 0 p          |                                                                                                                                                        |                                               |
| Underserved Are                                 | ea/Population: 0 p         | atients 🔍                                                                                                                                              |                                               |
|                                                 | <br><br><br>Op             | nplete: 0 patients<br>Pre-op: 0 patients<br>Intra-op: 0 patients<br>Post-op: 0 patients<br>Post-op: 0 patients<br>Prating Room experiences: 0 patients |                                               |
| Grou                                            | u <b>p Encounters:</b> 0 s | essions 🦳                                                                                                                                              |                                               |
| <b>CLINICAL SETTING</b>                         |                            |                                                                                                                                                        |                                               |
|                                                 | atient: 0 9                |                                                                                                                                                        |                                               |
| Emergency Room<br>Inn                           | /Dept: 88 🔍<br>atient: 0 🔍 |                                                                                                                                                        |                                               |
| Long-Tern                                       | _                          |                                                                                                                                                        |                                               |
| 5                                               | <b>Other:</b> 0 🔍          |                                                                                                                                                        |                                               |
|                                                 |                            |                                                                                                                                                        |                                               |
|                                                 |                            | ER/ED (10                                                                                                                                              | 10.0%)                                        |
| CLINICAL EXPERI                                 |                            |                                                                                                                                                        |                                               |
| (based on rotation                              | n choices)                 |                                                                                                                                                        |                                               |
| Psych/Behavioral Me                             | dicine: 88 🔍               |                                                                                                                                                        |                                               |
|                                                 |                            |                                                                                                                                                        |                                               |
|                                                 |                            |                                                                                                                                                        |                                               |
|                                                 |                            |                                                                                                                                                        |                                               |
|                                                 |                            | PSYCH (*                                                                                                                                               | (00.0%)                                       |
|                                                 |                            |                                                                                                                                                        |                                               |
|                                                 | Llue                       |                                                                                                                                                        |                                               |
| <u>AGE</u> <u>Ct</u><br><b>&lt;2 yrs:</b> 0     | <u>Hrs</u><br>0.0 🔍        |                                                                                                                                                        | <u>eriatric</u><br>kdown <u>Ct</u> <u>Hrs</u> |
| <b>2-4 yrs:</b> 0                               | 0.0 <                      |                                                                                                                                                        | <b>74 yrs:</b> 7 1.9 <b></b>                  |
| <b>5-11 yrs:</b> 3                              | 1.0 🔍                      | 75-                                                                                                                                                    | <b>84 yrs:</b> 5 1.3 🔦                        |
| <b>12-17 yrs:</b> 0                             | 0.0 🤦                      |                                                                                                                                                        | <b>89 yrs:</b> 0 0.0 <sup>Q</sup>             |
| <b>18-49 yrs:</b> 56                            | 14.8<br>4.8<br>            | >=                                                                                                                                                     | <b>90 yrs:</b> 0 0.0 🔍                        |
| <b>50-64 yrs:</b> 17<br>> <b>=65 yrs:</b> 12    | 4.8 🛰<br>3.2 🔍             |                                                                                                                                                        |                                               |
| <b>Unmarked:</b> 0                              | 0.0                        |                                                                                                                                                        |                                               |