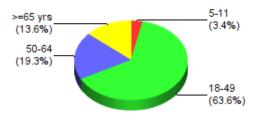

York College of CUNY (Acct #7591)

Schapiro, Devora is logged in. Log Out

| CASE LOG TOTALS                                 |                            |                                                                                                                                                        | Go To Main Menu                               |
|-------------------------------------------------|----------------------------|--------------------------------------------------------------------------------------------------------------------------------------------------------|-----------------------------------------------|
|                                                 |                            | OPTIONAL FILTERS                                                                                                                                       |                                               |
|                                                 | Date Range:                | From 10/4/2021 To 11/5/2021 Clear Filters                                                                                                              |                                               |
|                                                 | Period:                    | All ▼                                                                                                                                                  |                                               |
|                                                 | Rotation:                  | All <b>V</b>                                                                                                                                           |                                               |
|                                                 | Clinical Site:             | All <b>v</b>                                                                                                                                           |                                               |
|                                                 | Preceptor:                 | All 🔻                                                                                                                                                  |                                               |
|                                                 | Item Filter #1:            | None 🔻                                                                                                                                                 |                                               |
|                                                 | Item Filter #2:            | None 🔻                                                                                                                                                 |                                               |
| Click $\overline{\P}$ for a list of cases where | that category was marke    | l.                                                                                                                                                     |                                               |
| Total                                           | Cases Entered: 88          |                                                                                                                                                        |                                               |
| Total U                                         | nique Patients: 88         |                                                                                                                                                        |                                               |
|                                                 | ys with Cases: 15          |                                                                                                                                                        |                                               |
|                                                 |                            |                                                                                                                                                        |                                               |
| Average Case Load                               |                            | 8 (+ 0.0 Total Consult Hours = ~23.8 Hours)                                                                                                            |                                               |
| -                                               |                            | minutoc                                                                                                                                                |                                               |
| Average Time Spent                              |                            |                                                                                                                                                        |                                               |
|                                                 | Rural Visits: 0 p          |                                                                                                                                                        |                                               |
| Underserved Are                                 | ea/Population: 0 p         | atients 🔍                                                                                                                                              |                                               |
|                                                 | <br><br><br>Op             | nplete: 0 patients<br>Pre-op: 0 patients<br>Intra-op: 0 patients<br>Post-op: 0 patients<br>Post-op: 0 patients<br>Prating Room experiences: 0 patients |                                               |
| Grou                                            | u <b>p Encounters:</b> 0 s | essions 🦳                                                                                                                                              |                                               |
| <b>CLINICAL SETTING</b>                         |                            |                                                                                                                                                        |                                               |
|                                                 | atient: 0 9                |                                                                                                                                                        |                                               |
| Emergency Room<br>Inn                           | /Dept: 88 🔍<br>atient: 0 🔍 |                                                                                                                                                        |                                               |
| Long-Tern                                       | _                          |                                                                                                                                                        |                                               |
| 5                                               | <b>Other:</b> 0 🔍          |                                                                                                                                                        |                                               |
|                                                 |                            |                                                                                                                                                        |                                               |
|                                                 |                            | ER/ED (10                                                                                                                                              | 10.0%)                                        |
| CLINICAL EXPERI                                 |                            |                                                                                                                                                        |                                               |
| (based on rotation                              | n choices)                 |                                                                                                                                                        |                                               |
| Psych/Behavioral Me                             | dicine: 88 🔍               |                                                                                                                                                        |                                               |
|                                                 |                            |                                                                                                                                                        |                                               |
|                                                 |                            |                                                                                                                                                        |                                               |
|                                                 |                            |                                                                                                                                                        |                                               |
|                                                 |                            | PSYCH (*                                                                                                                                               | (00.0%)                                       |
|                                                 |                            |                                                                                                                                                        |                                               |
|                                                 | Llue                       |                                                                                                                                                        |                                               |
| <u>AGE</u> <u>Ct</u><br><b>&lt;2 yrs:</b> 0     | <u>Hrs</u><br>0.0 🔍        |                                                                                                                                                        | <u>eriatric</u><br>kdown <u>Ct</u> <u>Hrs</u> |
| <b>2-4 yrs:</b> 0                               | 0.0 <                      |                                                                                                                                                        | <b>74 yrs:</b> 7 1.9 <b></b>                  |
| <b>5-11 yrs:</b> 3                              | 1.0 🔍                      | 75-                                                                                                                                                    | <b>84 yrs:</b> 5 1.3 🔦                        |
| <b>12-17 yrs:</b> 0                             | 0.0 🤦                      |                                                                                                                                                        | <b>89 yrs:</b> 0 0.0 <sup>Q</sup>             |
| <b>18-49 yrs:</b> 56                            | 14.8<br>4.8<br>            | >=                                                                                                                                                     | <b>90 yrs:</b> 0 0.0 🔍                        |
| <b>50-64 yrs:</b> 17<br>> <b>=65 yrs:</b> 12    | 4.8 🛰<br>3.2 🔍             |                                                                                                                                                        |                                               |
| <b>Unmarked:</b> 0                              | 0.0                        |                                                                                                                                                        |                                               |